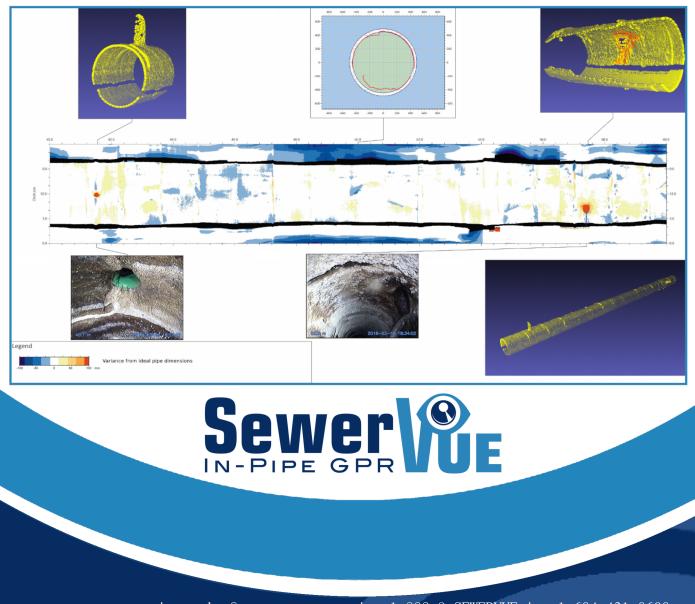

No bypass pumping required

Quantitative and actionable data with state of the art pipeline inspection technology

Take the guesswork out of wastewater pipe inspection. In a single run, the SewerVUE MPIS Float can collect enough data to tell you the precise size and shape of the pipe, with detailed geometric information about cracks, features, ovality, and more.