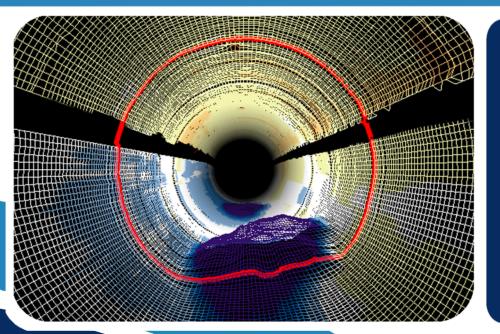

3-D LiDAR, sonar, and FHD-CCTV combine for unparalleled measurements of what's inside your pipe.

3,380 ft standard range, with the option for more

Inspect pipes 16" (400 mm) and larger

Deploys through any standard 19" manhole

No bypass pumping required

Quantitative and actionable data with state of the art pipeline inspection technology

Take the guesswork out of wastewater pipe inspection. In a single run, the SewerVUE MPIS Float can collect enough data to tell you the precise size and shape of the pipe, with detailed geometric information about cracks, features, ovality, and more.